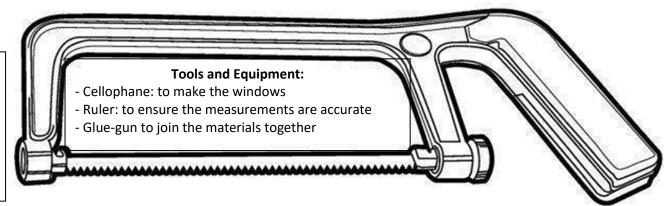

Always wear safe-

hot glue gun.

ty glasses or goggles when using a

## **Health and Safety**

Don'ts

Do not touch the heated nozzle of a hot glue gun .

Never tilt a hot glue gun upwards .

Never remove a part melted **glue** slug/**stick** through the back of the **gun** .