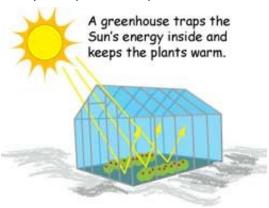

#### 1. What is the purpose of a green house?

- -The advantage of having a greenhouse is to have a garden for all seasons.
- -They provide shelter from excess cold or heat as well as pests.
- -They are a place to keep heat in.

### **Key Vocabulary**

**Greenhouse**—a structure with walls and roof made mostly of transparent material, such as glass, in which plants requiring regulated climatic conditions are grown.

**Annotated sketch** - a drawing that has been clearly labelled