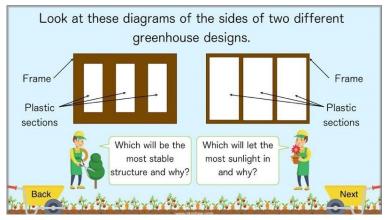

#### 1. What is the purpose of a green house?

- -The advantage of having a greenhouse is to have a garden for all seasons.
- -They provide shelter from excess cold or heat as well as pests.
- -They are a place to keep heat in.

### **Key Vocabulary**

**Greenhouse**—a structure with walls and roof made mostly of transparent material, such as glass, in which plants requiring regulated climatic conditions are grown.

**Annotated sketch** - a drawing that has been clearly labelled